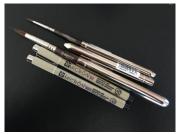

# **BASIC SKETCH SUPPLIES for a VERY SMALL KIT!**

**Pencils**- F, 2B, small kneaded eraser; better: mechanical pencil! **Pens**- Pigma Micron black, sizes 02, 005; used for drawing and text

#### Brushes (Can find Escoda easily by googling – Check Dick Blick, Cheap Joe's, Amazon, Jerry's Artarama)

Escoda Travel Brushes – round; sizes 2, 6, 8, 12 Stiff brush for spatter 10mm flat Size 1 rigger Another good option (brushes are stiffer/carry less water is the Richeson Travel Brush Set: