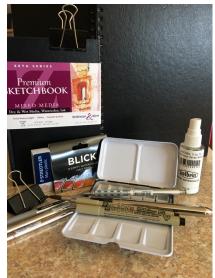

# **BASIC SKETCH SUPPLIES for a VERY SMALL KIT!**

**Pencils**- F, 2B, small kneaded eraser; better: mechanical pencil! **Pens**- Pigma Micron black, sizes 02, 005; used for drawing and text

## Misc.

Sketchbook – huge variety available. Stillman & Birn - Zeta similar to hotpress watercolor paper, accepts wet media beautifully. Smaller equals compact kit! <u>https://www.dickblick.com/items/stillman-birn-archival-sketchbooks-zeta-series-8-12-</u> <u>x-5-12-portrait-hardbound-26-sheets/</u> Small water spritz/container Pack of Kleenex 2 large office clips to anchor open sketchbook

Small bag or backpack to fit it all into – all of these pieces fit into pockets except the

sketchbook.

**A Word of Advice from Jean Mackay** "I love art supplies and art supply stores as much as any artist, but I'm a firm believer in "less is more." Better to own a single pencil and know how to use it well, than to own a multitude of art supplies without knowing how they perform. Have a basic kit that works well for you and experiment around the edges. I like looking at the sketch kits of various watercolor artists and seeing what colors and brushes are used most across the board."

Palette option – Dick Blick Small Metal Palette (hand size) <u>https://www.dickblick.com/items/empty-watercolor-tin-12-pan/</u> Purchase separately a package of 12 empty half pans to fill: <u>https://www.dickblick.com/items/blick-empty-watercolor-half-pans-pkg-of-12/</u>