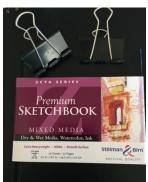

## Misc.

Sketchbook – huge variety available. Stillman & Birn - Zeta similar to hotpress watercolor paper, accepts wet media beautifully. Smaller equals compact kit! <u>https://www.dickblick.com/items/stillman-birn-archival-sketchbooks-zeta-series-8-12-</u> <u>x-5-12-portrait-hardbound-26-sheets/</u> Small water spritz/container Pack of Kleenex 2 large office clips to anchor open sketchbook