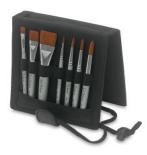

#### Brushes (Can find Escoda easily by googling – Check Dick Blick, Cheap Joe's, Amazon, Jerry's Artarama)

Escoda Travel Brushes – round; sizes 2, 6, 8, 12 Stiff brush for spatter 10mm flat Size 1 rigger Another good option (brushes are stiffer/carry less water is the Richeson Travel Brush Set:

#### https://www.dickblick.com/products/richeson-plein-air-travel-brush-set/